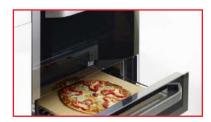

# TEKACAVITIES, A THOUSAND OF POSIBILITIES

\_\_

With the new Combo HL45.15 you can cook different meals at the same time, thanks to the two cavities of 45 cm and 15 cm height. This way, in a conventional niche space, you can prepare a roast for your guests and a pizza for the kids at the same time.