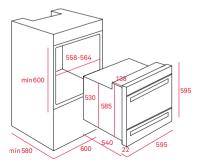

### **AVAND HL 45.15**







#### Turbo multifunction oven

Energy class: A (upper cavity)
Fingerprint proof stainless steel
Pop-up control knobs
Touch control digital display
Forced ventilation
Children safety block
Deep tray and baking tray
Reinforced grid

#### **UPPER CAVITY**

Capacity: 48/38 litres (net/gross) 5 cooking functions 4 cooking levels Grill

#### LOWER CAVITY

Capacity: 31/18 litres (net/gross) 4 cooking functions

1 cooking level

2 grills (upper/lower)

#### **External Dimensions**

- **⊙** H 595 mm
- W 595 mm
- **D** 562 mm

## \_

# TEKACAVITIES, A THOUSAND OF POSIBILITIES

\_\_

With the new Combo HL45.15 you can cook different meals at the same time, thanks to the two cavities of 45 cm and 15 cm height. This way, in a conventional niche space, you can prepare a roast for your guests and a piz