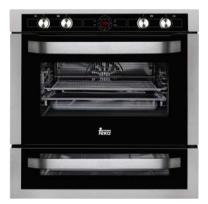

### **AVAND HL 45.15**

#### Turbo multifunction oven

Energy class: A (upper cavity)
Fingerprint proof stainless steel
Pop-up control knobs
Touch control digital display
Forced ventilation
Children safety block
Deep tray and baking tray
Reinforced grid

#### **UPPER CAVITY**

Capacity: 48/38 litres (net/gross) 5 cooking functions 4 cooking levels Grill

#### LOWER CAVITY

Capacity: 31/18 litres (net/gross) 4 cooking functions

1 cooking level

2 grills (upper/lower)