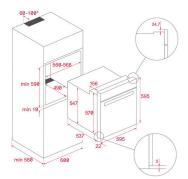

## **MAESTRO HLB 85-G1 P BM**











70L

DualClean







## MaestroPizza HLB 85 Infinity G1

Infinity G1 special edition Designed in Italy by Giugiaro Italdesign Multifunction SurroundTemp oven Exclusive matte black finishing 8 cooking functions Pyrolysis self-cleaning system and automatic HydroClean system Touch control display with knobs Electronic timer (Delay/Start function) Chrome supports with 5 cooking levels Removable quadruple glazed door Automatic disconnection security system SoftClose system Children safety lock Manual quick preheating Anti-tip deep tray, baking tray and reinforced grid Special pizza stone included Capacity (gross/net): 71 /70 litres

## **External Dimensions**

O H 595 mm

595

omm D 559 mm