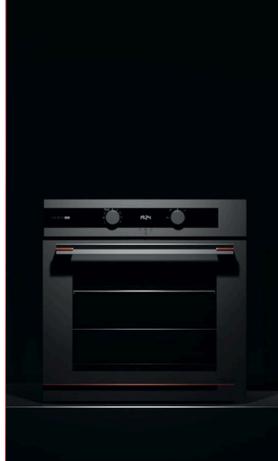

## **MAESTRO HLB 85-G1 P BM**

70L

DualClean

## MaestroPizza HLB 85 Infinity G1

Infinity G1 special edition Designed in Italy by Giugiaro Italdesign Multifunction SurroundTemp oven Exclusive matte black finishing 8 cooking functions Pyrolysis self-cleaning system and automatic HydroClean system Touch control display with knobs Electronic timer (Delay/Start function) Chrome supports with 5 cooking levels Removable quadruple glazed door Automatic disconnection security system SoftClose system Children safety lock Manual quick preheating Anti-tip deep tray, baking tray and reinforced grid Special pizza stone included Capacity (gross/net): 71 /70 litres