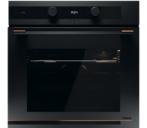

## **MAESTRO HLB 85-G1 P BM**

70L

DualClean

## MaestroPizza HLB 85 Infinity G1

Infinity G1 special edition Designed in Italy by Giugiaro Italdesign Multifunction SurroundTemp oven Exclusive matte black finishing 8 cooking functions Pyrolysis self-cleaning system and automatic HydroClean system Touch control display with knobs Electronic timer (Delay/Start function) Chrome supports with 5 cooking levels Removable quadruple glazed door Automatic disconnection security system SoftClose system Children safety lock Manual quick preheating Anti-tip deep tray, baking tray and reinforced grid Special pizza stone included Capacity (gross/net): 71 /70 litres