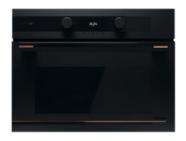

## MAESTRO HLC 84-G1 C BK

## Infinity G1 compact oven. Special edition by Giugiaro Italdesign

Infinity G1 special edition Designed in Italy by Giugiaro Italdesign Multifunction SurroundTemp oven + Microwave Exclusive matte black finishing 11 cooking functions 5 power levels + 1000 W microwave power 2500 W grill HydroClean system Touch control display with knobs Electronic timer (Delay/Start function) Chrome supports with 5 cooking levels Automatic disconnection security system Anti-tip deep tray, reinforced grid and glass tray Capacity (gross/net): 41 /40 litres