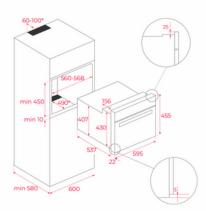

## MAESTRO HLC 84-G1 C BK







## **TEKA**

## Infinity G1 compact oven. Special edition by Giugiaro Italdesign

Infinity G1 special edition Designed in Italy by Giugiaro Italdesign Multifunction SurroundTemp oven + Microwave Exclusive matte black finishing 11 cooking functions 5 power levels + 1000 W microwave power 2500 W grill HydroClean system Touch control display with knobs Electronic timer (Delay/Start function) Chrome supports with 5 cooking levels Automatic disconnection security system Anti-tip deep tray, reinforced grid and glass tray Capacity (gross/net): 41 /40 litres



## **External Dimensions**

- 🗿 H 455 mm
- 🖕 W 595 mm
- D 559 mm