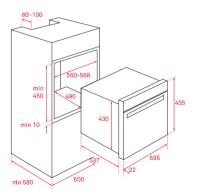

## **MAESTRO HLC 844 C**







## SurroundTemp Multifunction Oven + Microwave in 45 cm

Combi Multifunction SurroundTemp + Microwave HydroClean® ECO cleaning system Esmalte Slippery Capacity, gross/net: 40/41 litres Touch Control panel with LED display 11 cooking functions Quick start 30 Pizza, ECO functions & automatic defrost by time and weight Children safety block Automatic disconnection security system Triple removable glazed door Full glass inner door Tangential ventilation Anti-tip glass tray and reinforced grid

Optional Muticook and cast aluminium tray

## **External Dimensions**

- **1** H 455 mm
- W 595 mm
- **2** D 559 mm

\_

## PERFECT RESULTS IN HOMOGENEOUS FINISH

Smell of fresh baked cookies, everyone of them crunchy and baked right as it should.

Multifunction SurroundTemp ovens guarantee an evenly d