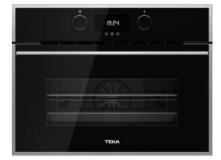

## **MAESTRO HLC 844 C**

## SurroundTemp Multifunction Oven + Microwave in 45 cm

Combi Multifunction SurroundTemp + Microwave HydroClean® ECO cleaning system Esmalte Slippery Capacity, gross/net: 40/41 litres Touch Control panel with LED display 11 cooking functions Quick start 30 Pizza, ECO functions & automatic defrost by time and weight Children safety block Automatic disconnection security system Triple removable glazed door Full glass inner door Tangential ventilation Anti-tip glass tray and reinforced grid