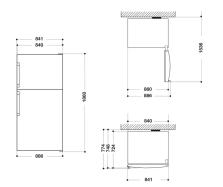

## (i) INDESIT

## **I84T1 31 X EX** A<sup>\*</sup> 除 A<sup>17H</sup> 462 <sup>6</sup> KWH/ANNUM







## **Top Mount Refrigerator**

Energy efficiency class: A+ Energy consumption annual (kWh/annum): 462 Star Rating: 4 Temperature rise time (h): 17 Storage Period in Event of Power Failure (h): 17 Installation type: Free-standing Type: Fridge/freezer combination Freezer Net capacity (l): 140 Freezing capacity (kg/24h): 10 Total unit net capacity (l): 574 Refrigerator Net capacity (l): 401 Type of control: Electronic Defrost process fridge section: Automatic Defrost process freezer section: Frost-free Frost free system: Fridge and freezer Door opened indicator freezer: Yes Number of temperature zones: 3 Number of Adjustable Shelves in fridge compartment: 2 Number of shelves in fridge compartment: 3 Thermometer fridge section: Digital Warning signal / Malfunction: No signal Colour: Inox

**