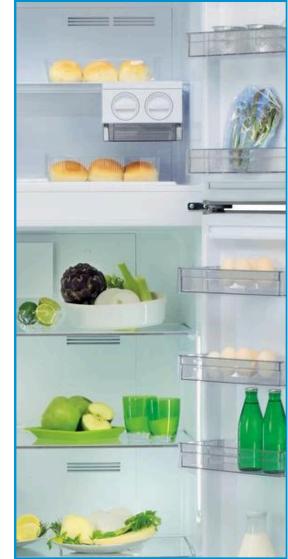

## **Top Mount Refrigerator**

Energy efficiency class: A+ Energy consumption annual (kWh/annum): 462 Star Rating: 4 Temperature rise time (h): 17 Storage Period in Event of Power Failure (h): 17 Installation type: Free-standing Type: Fridge/freezer combination Freezer Net capacity (l): 140 Freezing capacity (kg/24h): 10 Total unit net capacity (l): 574 Refrigerator Net capacity (l): 401 Type of control: Electronic Defrost process fridge section: Automatic Defrost process freezer section: Frost-free Frost free system: Fridge and freezer Door opened indicator freezer: Yes Number of temperature zones: 3 Number of Adjustable Shelves in fridge compartment: 2 Number of shelves in fridge compartment: 3 Thermometer fridge section: Digital Warning signal / Malfunction: No signal Colour: Inox