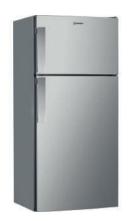

## **Top Mount Refrigerator**

Energy efficiency class: A+

Energy consumption annual (kWh/annum): 462

Star Ratina: 4

Temperature rise time (h): 17

Storage Period in Event of Power Failure (h): 17

Installation type: Free-standing

Type: Fridge/freezer combination

Freezer Net capacity (I): 140 Freezing capacity (kg/24h): 10

Total unit net capacity (I): 574

Refrigerator Net capacity (I): 401 Type of control: Electronic

Defrost process fridge section: Automatic

Defrost process freezer section: Frost-free

Frost free system: Fridge and freezer Door opened indicator freezer: Yes

Number of temperature zones: 3

Number of Adjustable Shelves in fridge

compartment: 2

Number of shelves in fridge compartment: 3

Thermometer fridge section: Digital Warning signal / Malfunction: No signal

Colour: Inox

## **External Dimensions**

- 0 H 1860 mm
- W 840 mm
- **D** 750 mm