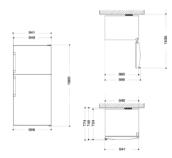

## **I84T1 31 X EX**









462 4 KWH/ANNUM





## **Top Mount Refrigerator**

Energy efficiency class: A+

Energy consumption annual (kWh/annum): 462

Star Ratina: 4

Temperature rise time (h): 17

Storage Period in Event of Power Failure (h): 17

Installation type: Free-standing

Type: Fridge/freezer combination

Freezer Net capacity (I): 140 Freezing capacity (kg/24h): 10

Total unit net capacity (I): 574

Refrigerator Net capacity (I): 401 Type of control: Electronic

Defrost process fridge section: Automatic

Defrost process freezer section: Frost-free

Frost free system: Fridge and freezer Door opened indicator freezer: Yes

Number of temperature zones: 3

Number of Adjustable Shelves in fridge

compartment: 2

Number of shelves in fridge compartment: 3

Thermometer fridge section: Digital Warning signal / Malfunction: No signal