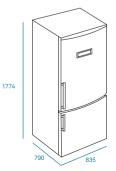

## mabe **ICO19JSPRSS**



















## **Bottom Freezer Refrigerator**

527 Liters 19 cu.ft Capacity Stainless Steel Design No Frost & Climate Keeper Technology Inverter Compressor Internal Water Dispenser LED Lighting Electronic Temperature Control Internal Automatic Ice Maker Door Alarm Turbo Cool

Sabbath Mode 385 L Refrigerator Net Capacity Climate Class T

Refrigerator Glass Shelves Quick Space Shelf

Drawers

Adjustable Climate Zone Top Drawers Full-width Deli Pan with Manual Control

Door Bins (4 Left, 4 Right) Adjustable Gallon Clear Bins

Internal Water Dispenser with SmartWater Filter LED Lighting

142 L Freezer Net Capacity

Factory-installed Automatic Ice Maker

LED Lighting

Full-width Plastic Slide-out Drawers

## **External Dimensions**

- **1774 mm**
- 835 mm
- 2 790 mm