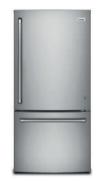

## **Bottom Freezer Refrigerator**

527 Liters 19 cu.ft Capacity Stainless Steel Design No Frost & Climate Keeper Technology Inverter Compressor Internal Water Dispenser LED Lighting Electronic Temperature Control Internal Automatic Ice Maker Door Alarm Turbo Cool

Sabbath Mode 385 L Refrigerator Net Capacity Climate Class T

Refrigerator Glass Shelves Quick Space Shelf

Drawers

Adjustable Climate Zone Top Drawers Full-width Deli Pan with Manual Control

Door Bins (4 Left, 4 Right) Adjustable Gallon Clear Bins

Internal Water Dispenser with SmartWater Filter LED Lighting

142 L Freezer Net Capacity

Factory-installed Automatic Ice Maker

LED Lighting

Full-width Plastic Slide-out Drawers