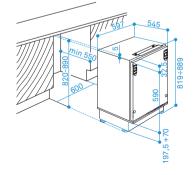

## **IN TSZ 1612 UK**





## Built-in fridge

Mechanical control panel Manual defrost Safety glass shelves Door on door installation Reversible door Energy Class : A++ Climate Class : SN-T Noise level : 40 dBA Total gross capacity : 130 liters Net capacity ( fridge ): 126 liters Voltage : 230/50 Hz

## PURE WIND IN THE FRIDGE

Indesit fridges offer a great way to preserve moisture and prevent drying of foods thanks to the improved air circulation inside the fridge cavity. Pure Wind is the ventilation system specifically designed for the fridge able to cool the air through the action of the fan located on the rear wall of the fridge, keeping even temperature throughout the compartment





## **External Dimensions**

- O H 820 mm
  O W 598 mm
- D 545 mm