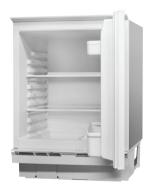

## Built-in fridge

Mechanical control panel Manual defrost Safety glass shelves Door on door installation Reversible door Energy Class : A++ Climate Class : SN-T Noise level : 40 dBA Total gross capacity : 130 liters Net capacity ( fridge ): 126 liters Voltage : 230/50 Hz

## PURE WIND IN THE FRIDGE

Indesit fridges offer a great way to preserve moisture and prevent drying of foods thanks to the improved air circulation inside the fridge cavity. Pure Wind is the ventilation system specifically designed for the fridge able to cool the air through the action of the fan located on the rear wall of the fridge, keeping even temperature throughout the compartment