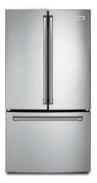

## mabe **INO27JSPFFS**

## 3 Doors French Door Regrigerator

769 liters, 27 cu ft capacity Stainless Steel Design No Frost & Climate Keeper Technology Inverter Compressor Internal Water Dispenser Electronic Temperature Control LED Lighting Internal Automatic Ice Maker Door Alarm Turbo Cool Sabbath Mode 533 L Refrigerator Net Capacity Climate Class T (4) Refrigerator Glass Shelves, Split-level (1) Quick Space Shelf (3) Drawers Refrigerator (2) Adjustable Climate Zone Top Drawers

## **External Dimensions**

232 L Freezer Net Capacity

Factory-installed Automatic Ice Maker

(2) Full-width Plastic Slide-out Drawers Freezer

1774 mm

LED Lighting

● 909 mm

2 922 mm