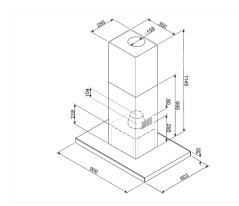

## Linea Aesthetic KI905NXE2





## Decorative island hood

Colour: Black No. of speeds: 3 Intensive speed: Yes Control setting: Touch control Led color: Ice Display: Yes Energy efficieency class (EEC): B Air flow at minumum speed (Qmin): 266 m<sup>3</sup>/h Air flow at maximum speed (Qmax): 469 m<sup>3</sup>/h Air flow at boost speed (Qboost): 703 m<sup>3</sup>/h Airbourne at minimum speed (SPEmin): 49 dB(A) Airborne at maximum speed (SPEmax): 61 dB(A) Airbourne at boost speed (SPEboost): 70 dB(A) Power Consumption in Offmode (Po): 0.49 W Time increase factor (F): 1.00 Measured air flow rate at best point: 399 m<sup>3</sup>/h Measured air pressure at best point: 445 Pa

## **External Dimensions**

- **●**H 880 mm
- **9** W 900 mm
- **2** D 600 mm