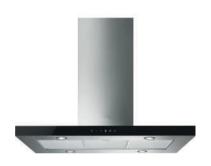

## Linea Aesthetic KI905NXE2

## Decorative island hood

Colour: Black No. of speeds: 3 Intensive speed: Yes Control setting: Touch control Led color: Ice Display: Yes Energy efficieency class (EEC): B Air flow at minumum speed (Qmin): 266 m<sup>3</sup>/h Air flow at maximum speed (Qmax): 469 m<sup>3</sup>/h Air flow at boost speed (Qboost): 703 m<sup>3</sup>/h Airbourne at minimum speed (SPEmin): 49 dB(A) Airborne at maximum speed (SPEmax): 61 dB(A) Airbourne at boost speed (SPEboost): 70 dB(A) Power Consumption in Offmode (Po): 0.49 W Time increase factor (F): 1.00 Measured air flow rate at best point: 399 m<sup>3</sup>/h Measured air pressure at best point: 445 Pa

## **External Dimensions**

- **●**H 880 mm
- **9** W 900 mm
- **2** D 600 mm