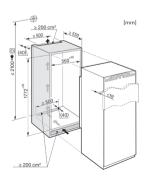

## Miele

## **KS 37422 iD**





## Integrated refrigerator with DynamicCooling and FlexiLight for increased convenience and versatility.

FlexiLight - adjustable glass shelf lighting Connected Home with Miele@home DynaCool - Ideal storage conditions for food SoftClose - Appliance door closes softly ComfortClean - Dishwasher-safe door shelves TouchControl operating concept

Automatic SuperCool

Sabbath mode

7 shelves

 $\hbox{Chrome-plated metal bottle rack}$ 

2 VeggieBoxes

 $3\, door\, shelves\, for\, jars$ 

2 Door rack

5 Door shelves

Acoustic door alarm

Optical door alarm

Lock function

## **External Dimensions**

- **O**H 1770 mm
- **9** W 559 mm
- D 544 mm