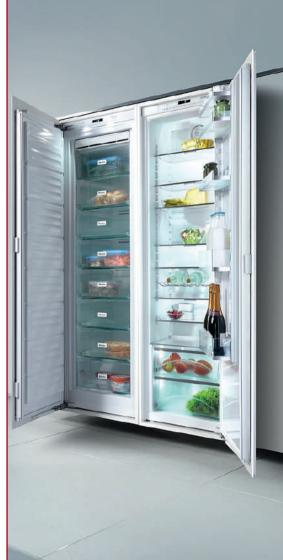

## Integrated refrigerator with DynamicCooling and FlexiLight for increased convenience and versatility.

FlexiLight - adjustable glass shelf lighting Connected Home with Miele@home DynaCool - Ideal storage conditions for food SoftClose - Appliance door closes softly ComfortClean - Dishwasher-safe door shelves TouchControl operating concept

Automatic SuperCool

Sabbath mode

7 shelves

 $\hbox{Chrome-plated metal bottle rack}$ 

2 VeggieBoxes

 $3\, door\, shelves\, for\, jars$ 

2 Door rack

5 Door shelves