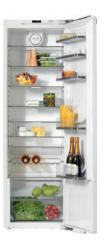

## Integrated refrigerator with DynamicCooling and FlexiLight for increased convenience and versatility.

FlexiLight - adjustable glass shelf lighting Connected Home with Miele@home DynaCool - Ideal storage conditions for food SoftClose - Appliance door closes softly ComfortClean - Dishwasher-safe door shelves TouchControl operating concept

Automatic SuperCool

Sabbath mode

7 shelves

 $\hbox{Chrome-plated metal bottle rack}$ 

2 VeggieBoxes

 $3\, door\, shelves\, for\, jars$ 

2 Door rack

5 Door shelves