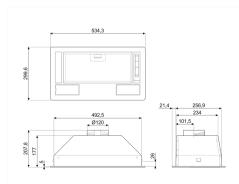

## •ss•smeg

## Universale Aesthetic KSG52HE





## Integrated hood

No. of speeds: 3 Light type: LED Light color temperature scale (°K): 2700 °K Free outlet maximum capacity: 406 m³/h Motor power: 140 W Anti-grease filters: Aluminium Minimum distance from GAS hob: 650 mm. Minimum distance from ELECTRIC hob: 500 mm Air flow at minumum speed (Qmin): 290 m<sup>3</sup>/h Air flow at maximum speed (Qmax): 368 m³/h Airbourne acouistical at minimum speed: 62 dB(A) Airborne acoustical at maximum speed: 67 dB(A) Energy Efficiency Index: 87.3 Measured air flow rate: 206 m<sup>3</sup>/h Measured air pressure: 218 Pa Measured electric power input: 113 W Nominal Power consumption: 6 W Average illumination of the light: 73 lux Sound power level at highest setting (Lwa): 67 dB(A)

## **External Dimensions**

- **O**H 208 mm
- **●** W 534 mm
- **D**