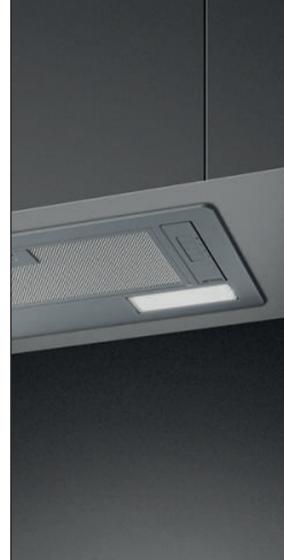

## Universale Aesthetic KSG52HE

## Integrated hood

No. of speeds: 3 Light type: LED Light color temperature scale (°K): 2700 °K Free outlet maximum capacity: 406 m³/h Motor power: 140 W Anti-grease filters: Aluminium Minimum distance from GAS hob: 650 mm. Minimum distance from ELECTRIC hob: 500 mm Air flow at minumum speed (Qmin): 290 m<sup>3</sup>/h Air flow at maximum speed (Qmax): 368 m³/h Airbourne acouistical at minimum speed: 62 dB(A) Airborne acoustical at maximum speed: 67 dB(A) Energy Efficiency Index: 87.3 Measured air flow rate: 206 m<sup>3</sup>/h Measured air pressure: 218 Pa Measured electric power input: 113 W Nominal Power consumption: 6 W Average illumination of the light: 73 lux Sound power level at highest setting (Lwa): 67 dB(A)