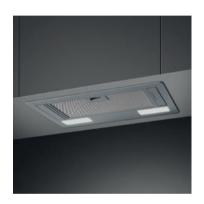

## Universale Aesthetic KSG52HE

## Integrated hood

No. of speeds: 3 Light type: LED Light color temperature scale (°K): 2700 °K Free outlet maximum capacity: 406 m³/h Motor power: 140 W Anti-grease filters: Aluminium Minimum distance from GAS hob: 650 mm. Minimum distance from ELECTRIC hob: 500 mm Air flow at minumum speed (Qmin): 290 m<sup>3</sup>/h Air flow at maximum speed (Qmax): 368 m³/h Airbourne acouistical at minimum speed: 62 dB(A) Airborne acoustical at maximum speed: 67 dB(A) Energy Efficiency Index: 87.3 Measured air flow rate: 206 m<sup>3</sup>/h Measured air pressure: 218 Pa Measured electric power input: 113 W Nominal Power consumption: 6 W Average illumination of the light: 73 lux Sound power level at highest setting (Lwa): 67 dB(A)