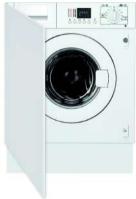

## LSI4 1470

## Integrated washer dryer

Washing capacity: 7 kg Drying capacity: 4 kg 12 washing programmes 3 drving programmes

Maximum spin speed: 1400 rpm

Electronic control panel

Electronic washing management

(Fuzzy Logic)

Fast program 15 minutes Automatic water regulation Delay timer 1-24h Balance control system Foam control system 30 cm wide porthole Reversible door Function buttons for : on/off, delayed programming, extra rinse, spinning exclusion and easy ironing Energy class A/A