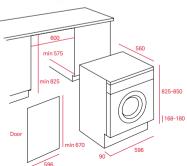

## LSI4 1470



















## Integrated washer dryer

Washing capacity: 7 kg Drying capacity: 4 kg 12 washing programmes 3 drving programmes

Maximum spin speed: 1400 rpm

Electronic control panel

Electronic washing management

(Fuzzy Logic)

Fast program 15 minutes Automatic water regulation Delay timer 1-24h Balance control system Foam control system 30 cm wide porthole Reversible door Function buttons for : on/off, delayed programming, extra rinse, spinning exclusion and easy ironing Energy class A/A

# **TEKA'S ELECTRONIC** WASHING **MANAGEMENT**

Do you want to wash more efficiently? Teka's Fuzzy Logic System manages all washing

processes electronically. This system corrects any irregularities that might be found throughout the program, for example, a foam level higher than expected or a poor load weight d