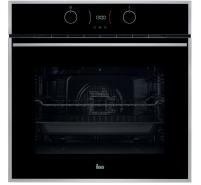

## **MAESTRO HLB 830**

## Multifunction turbo Hydroclean PRO cleaning system

Stainless steel anti-fingerprint Chromed brackets with 1 removable guide system, 5 cooking heights 6 operating versions Teka Hydroclean® Cleaning System Stainless steel controls with black front Touch Control with cooking start and stop programming Fast heating Child safety lock on dashboard Enamelled deep tray and grill (with anti-tip system) Top lighting Door two windows, interior all glass Dynamic ventilation Gas evacuation system by vault Capacity: 70 liters Energy rating A + Stainless steel