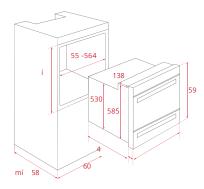

## **MAESTRO HLB 830**























## Multifunction turbo Hydroclean PRO cleaning system

Stainless steel anti-fingerprint Chromed brackets with 1 removable guide system, 5 cooking heights 6 operating versions Teka Hydroclean® Cleaning System Stainless steel controls with black front Touch Control with cooking start and stop programming Fast heating Child safety lock on dashboard Enamelled deep tray and grill (with anti-tip system) Top lighting Door two windows, interior all glass Dynamic ventilation Gas evacuation system by vault Capacity: 70 liters Energy rating A + Stainless steel





## **External Dimensions**

- 0 H 595 mm
- W 595 mm
- **D** 559 mm