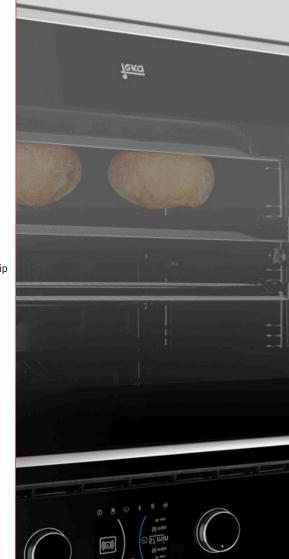

## **MAESTRO HLB 830**

## Multifunction turbo Hydroclean PRO cleaning system

Stainless steel anti-fingerprint Chromed brackets with 1 removable guide system, 5 cooking heights 6 operating versions Teka Hydroclean® Cleaning System Stainless steel controls with black front Touch Control with cooking start and stop programming Fast heating Child safety lock on dashboard Enamelled deep tray and grill (with anti-tip system) Top lighting Door two windows, interior all glass Dynamic ventilation Gas evacuation system by vault Capacity: 70 liters Energy rating A + Stainless steel