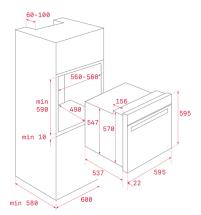

## **MAESTRO HLB 8600 LB**



















## Multifunction oven with 20 recipes

Urban Colors Edition - London Brick Brown Multifunction SurroundTemp - 12 Cooking functions

Teka HydroClean®PRO cleaning system A+ Energy class: up to %20 less consumption Capacity, gross/net: 70/71 litres True colour TFT 4 display with digital timer Personal cooking assistant (20 recipes) SlowCook function: low temperature cooking Automatic temperature and time suggestion for each function Quick heating

Children safety block

Automatic disconnection security system

Triple glazed door SoftClose system

1 Plus-Extension telescopic guide, 5 cooking evels

Deep enamelled tray and reinforced grid Tangential ventilation

## **External Dimensions**

- OH 595 mm
- OW 595 mm
- 2 D 559 mm