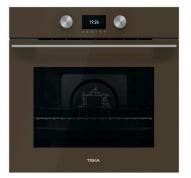

## **MAESTRO HLB 8600 LB**

## Multifunction oven with 20 recipes

Urban Colors Edition - London Brick Brown Multifunction SurroundTemp - 12 Cooking functions

Teka HydroClean®PRO cleaning system A+ Energy class: up to %20 less consumption Capacity, gross/net: 70/71 litres True colour TFT 4 display with digital timer Personal cooking assistant (20 recipes) SlowCook function: low temperature cooking Automatic temperature and time suggestion for each function Quick heating

Children safety block

Automatic disconnection security system

Triple glazed door SoftClose system

1 Plus-Extension telescopic guide, 5 cooking evels

Deep enamelled tray and reinforced grid Tangential ventilation