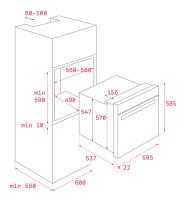

## **MAESTRO HLB 8600 ST**



















## Multifunction oven with 20 recipes

Urban Colors Edition Multifunction SurroundTemp - 12 Cooking functions

Teka HydroClean®PRO cleaning system A+ Energy class: up to %20 less consumption Capacity, gross/net: 70/71 litres True colour TFT 4 display with digital timer Personal cooking assistant (20 recipes)

SlowCook function: low temperature cooking Automatic temperature and time suggestion for each function

Quick heating

Children safety block

Automatic disconnection security system Triple glazed door

SoftClose system

1 Plus-Extension telescopic guide, 5 cooking evels

Deep enamelled tray and reinforced grid Tangential ventilation

## **External Dimensions**

- ∩ H 595 mm
- W 595 mm
- D 559 mm