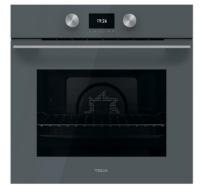

## **MAESTRO HLB 8600 ST**



















## Multifunction oven with 20 recipes

Urban Colors Edition Multifunction SurroundTemp - 12 Cooking functions

Teka HydroClean®PRO cleaning system A+ Energy class: up to %20 less consumption Capacity, gross/net: 70/71 litres True colour TFT 4 display with digital timer Personal cooking assistant (20 recipes)

SlowCook function: low temperature cooking Automatic temperature and time suggestion for each function

Quick heating

Children safety block

Automatic disconnection security system Triple glazed door

SoftClose system

1 Plus-Extension telescopic guide, 5 cooking evels

Deep enamelled tray and reinforced grid Tangential ventilation

## **External Dimensions**

- ∩ H 595 mm
- W 595 mm
- D 559 mm