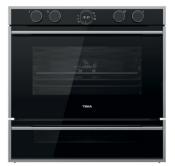

## **MAESTRO HLD 45.15**

#### DoubleCook Multifunction Oven with two cavities

Multifunction oven 5 Cooking functions HydroClean system Touch control display Chrome supports with 4 cooking levels 1 Plus Extension telescopic guide Double glazed door Automatic disconnection security system Children safety lock Anti-tip deep tray, anti-tip baking tray and reinforced grid Tangential ventilation Gross/net capacity: 38/48 litres