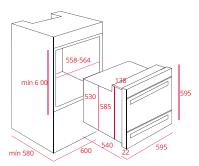

## **MAESTRO HLD 45.15**





















#### DoubleCook Multifunction Oven with two cavities

Multifunction oven 5 Cooking functions HydroClean system Touch control display Chrome supports with 4 cooking levels 1 Plus Extension telescopic guide Double glazed door Automatic disconnection security system Children safety lock Anti-tip deep tray, anti-tip baking tray and reinforced grid Tangential ventilation Gross/net capacity: 38/48 litres

### **Cleaning system**

Crystal Clean Enamel (Slippery) Hydroclean ECO

#### **Energy efficiency**

Energy Efficiency Class: A/-Energy Efficiency Index (EEI): 95,8 / -

# **EAT HEALTHY** WITHOUT GIVING UP **TASTY FOOD**

Turn your oven into a steam one with Teka's The SteamBox tray accessory (not included). Your food will keep all nutrients, vitamins, and minerals without any oil. With a wid