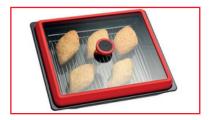

# **EAT HEALTHY** WITHOUT GIVING UP **TASTY FOOD**

Turn your oven into a steam one with Teka's The SteamBox tray accessory (not included). Your food will keep all nutrients, vitamins, and minerals without any oil. With a wide range of accessories, feel free to cook juicy food on individual trays or big pieces of meat on the grid.