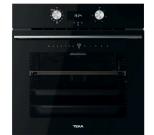

## **MAESTRO HLB 8510 P BK**

## MaestroPizza oven 60cm

**Urban Colors Edition** Multifunction SurroundTemp oven 8 cooking functions Up to 340°C in cavity for perfect pizza finish Temprature range for traditional recipes: 50-250° Pyrolysis self-cleaning system and automatic HydroClean system Touch control display with knobs Electronic timer(Delay/Start function) Chrome supports with 5 cooking levels Plus Extension Telescopic guides Removable quadruple glazed door SoftClose system Automatic disconnection security system Children safety lock Manual quick heating Anti-tip deep tray, baking tray and reinforced grild Special pizza stone included Capacity (gross/net): 71 / 70 litres