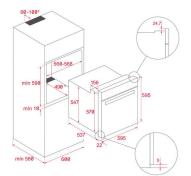

## **MAESTRO HLB 8510 P BK**























## MaestroPizza oven 60cm

**Urban Colors Edition** Multifunction SurroundTemp oven 8 cooking functions Up to 340°C in cavity for perfect pizza finish Temprature range for traditional recipes: 50-250° Pyrolysis self-cleaning system and automatic HydroClean system Touch control display with knobs Electronic timer(Delay/Start function) Chrome supports with 5 cooking levels Plus Extension Telescopic guides Removable quadruple glazed door SoftClose system Automatic disconnection security system Children safety lock Manual quick heating Anti-tip deep tray, baking tray and reinforced grild Special pizza stone included Capacity (gross/net): 71 / 70 litres

## **External Dimensions**

- ∩ H 595 mm
- **D** 559 mm