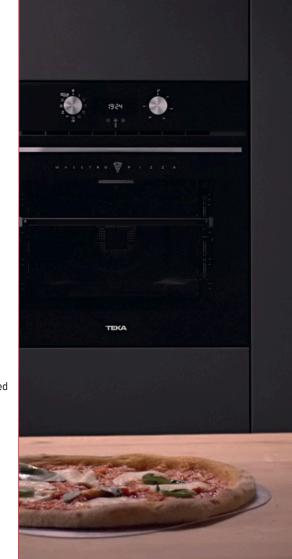

## **MAESTRO HLB 8510 P BK**

## MaestroPizza oven 60cm

**Urban Colors Edition** Multifunction SurroundTemp oven 8 cooking functions Up to 340°C in cavity for perfect pizza finish Temprature range for traditional recipes: 50-250° Pyrolysis self-cleaning system and automatic HydroClean system Touch control display with knobs Electronic timer(Delay/Start function) Chrome supports with 5 cooking levels Plus Extension Telescopic guides Removable quadruple glazed door SoftClose system Automatic disconnection security system Children safety lock Manual quick heating Anti-tip deep tray, baking tray and reinforced grild Special pizza stone included Capacity (gross/net): 71 / 70 litres