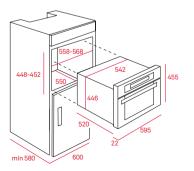

## **AVAND MCL 32 BIS**



















## Combi Oven+Microwave

Fingerprint proof stainless steel Capacity: 38/32 litres (net/gross) 3 memories 5 power levels 1600 W turbo function 1500 W drop down grill Digital display Pop-up control knobs Crunch function (browning plate) 90-0 min timer Defrost by time and weight Forced ventilation

Children safety block Stainless steel cavity Glass tray Cooking grid

Browning plate

## **External Dimensions**

W 595 mm

2 D 542 mm

## **AVAND COMBINATION MICROWAVE, GRILL** AND FAN FORCED **OVEN ALL IN ONE**

You can choose to cook using either of these main functions or you can combine them to give you greater speed and flexibility. You can roast, brown, re-heat or defrost all at the touch of a button with your selections. Use it on its own or in conjunction with your standard oven to give