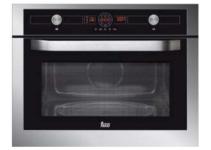

## Combi Oven+Microwave

Fingerprint proof stainless steel Capacity: 38/32 litres (net/gross) 3 memories 5 power levels 1600 W turbo function 1500 W drop down grill Digital display Pop-up control knobs Crunch function (browning plate) 90-0 min timer Defrost by time and weight Forced ventilation

Children safety block Stainless steel cavity Glass tray Cooking grid

Browning plate