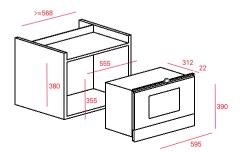

## **MAESTRO ML 822 BIS R**







#### Microwave + Grill

Capacity: 22 litres
Electronic Control panel with LED display
Electronic door opening
5 power levels, 850 W
9 direct access menus
3 cooking functions
Drop down grill, 1200 W
Automatic defrosting by time and weight
Children safety block
Stainless steel inner cavity
Ceramic base
Browning plate & Reinforced grid
Tangential ventilation
Left/Right door opening

#### Color

Fingerprint proof stainless steel / White

### **External Dimensions**

- **⊕** H 390 mm
- W 595 mm
- D 334 mm

# TEKA PRESENTS WISH

Minimum consumption, easy to clean and user-friendly household appliances. Ovens, hobs & cooker hoods. We have given our best to make your wishes come true... because at Teka, we know that sometimes. your greatest WISH is as simple as sharing pizza with your loved ones