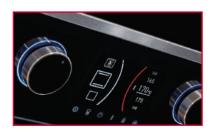

#### Microwave + Grill

Capacity: 22 litres
Electronic Control panel with LED display
Electronic door opening
5 power levels, 850 W
9 direct access menus
3 cooking functions
Drop down grill, 1200 W
Automatic defrosting by time and weight
Children safety block
Stainless steel inner cavity
Ceramic base
Browning plate & Reinforced grid
Tangential ventilation
Left/Right door opening