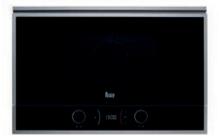

## **MAESTRO ML 822 BIS R**

#### Microwave + Grill

Capacity: 22 litres
Electronic Control panel with LED display
Electronic door opening
5 power levels, 850 W
9 direct access menus
3 cooking functions
Drop down grill, 1200 W
Automatic defrosting by time and weight
Children safety block
Stainless steel inner cavity
Ceramic base
Browning plate & Reinforced grid
Tangential ventilation
Left/Right door opening

#### Color

Fingerprint proof stainless steel / White