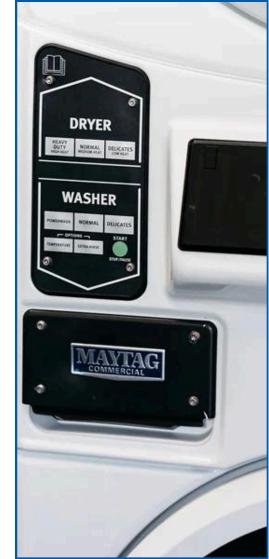

#### MICROPROCESSOR CONTROLS

Maytag® Computer Trac controls are easy to program and operate. Plus, they give owners the flexibility to set vend prices by day, time, water temperature and Super Cycle options.

#### FOR CUSTOMERS:

• Large Capacity For Bulky Items 3.1-cu.-ft. Capacity Washer/ 6.7-cu.-ft. Capacity Dryer • High-Speed Extraction Cuts Drying Time (up to 1,000 RPMs) • 180° Door Opening With Heavy-Duty Die-Cast Hinge • Display Panel Angled For Easy Viewing • Easy-To-Use, One-Touch Cycle Selection • Quick Cycle Reduces Total Wash Time