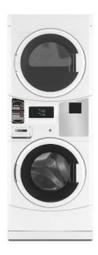

#### SAVE SPACE AND CUT UTILITY COSTS

A Maytag® commercial stack washer/dryer gives you a full-size high-efficiency washer and a super-capacity dryer in the space of a washer alone.

#### FOR CUSTOMERS:

• Large Capacity For Bulky Items 3.1-cu.-ft. Capacity Washer/ 6.7-cu.-ft. Capacity Dryer • High-Speed Extraction Cuts Drying Time (up to 1,000 RPMs) • 180° Door Opening With Heavy-Duty Die-Cast Hinge • Display Panel Angled For Easy Viewing • Easy-To-Use, One-Touch Cycle Selection • Quick Cycle Reduces Total Wash Time