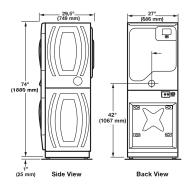

## **MLE21PNAGW**







#### LEGENDARY MAYTAG DEPENDABILITY

Maximizing your equipment investment for over a half century.

# A COMPLETE LINE OF ENERGY-EFFICIENT SOLUTIONS

Maytag brand offers a complete line of highefficiency commercial laundry appliances rom energy-efficient dryers to highly efficient ENERGY STAR® qualified washers to help you save money and build profits.

#### MICROPROCESSOR CONTROLS

Maytag® Computer Trac controls are easy to program and operate. Plus, they give owners the flexibility to set vend prices by day, time, water temperature and Super Cycle options.

#### SAVE SPACE AND CUT UTILITY COSTS

A Maytag® commercial stack washer/dryer gives you a full-size high-efficiency washer and a super-capacity dryer in the space of a washer alone.

#### FOR CUSTOMERS:

• Large Capacity For Bulky