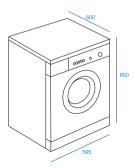

# **MTWE 81483 WS GCC**















# Front Loaded Washing Machine

Capacity super 8 kg 1400 RPM Energy class A+++ 8 Fast programs 3 full fast programs User interface Led Number of Programs 16 My Time function Anti-stain option Fast forward Rapid cycle Self-cleaning cycle Water Balance+ Anti-odour cycle Dark fabric cycle 1980 watt heating energy

### **External Dimensions**

- 850 mm
- 595 mm
- 2 600 mm

# **WATER BALANCE** PLUS + MIXED **COLOURED 40**

By adapting the amount of water used according to the cycle's need, there's minimal wastage which helps save money on your bills.

The Mix Coloured 40 cycle allows you to wash mixed coloured garments safely and effectively at 40°, in less than one hour. Enjoy clean, vivid colours, always.

The Cotton 60 programme provides great washing results for your cotton items at 60°,