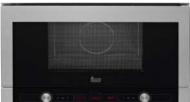

## **AVAND MWL 22 FGR/FGL**

| ≅ ≅

## Ceramic base microwave +grill

Fingerprint proof stainless steel Capacity: 22 litres

5 microwave power levels (850 W.)

9 direct access menus

3 cooking memories

Grill 1200 W

Touch control panel with LCD display

Pop-up control knobs

Electronic door opening system

Stainless steel inner cavity

Automatic defrost by time and weight

Timer: 90-0 minutes

1+ minute button

Children safety block

Double glazed door

One grid

Browning plate