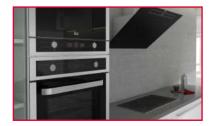

## **RETRACTABLE CONTROLS AND** STYLING TO MATCH IN WITH AVAND OVENS

The front panel incorporates the new look handle, touch control clock & timer and gives you the choice of three auto cooking functions, and six microwave power levels. The interior cavity is finished in stainless steel as well as having a drop down grill element making it easy to keep clean.