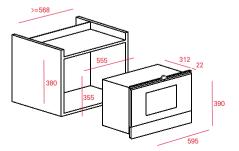

## **AVAND MWL 22 FGR/FGL**





| ≅ ≅



















## Ceramic base microwave +grill

Fingerprint proof stainless steel Capacity: 22 litres

5 microwave power levels (850 W.)

9 direct access menus

3 cooking memories

Grill 1200 W

Touch control panel with LCD display

Pop-up control knobs

Electronic door opening system

Stainless steel inner cavity

Automatic defrost by time and weight

Timer: 90-0 minutes

1+ minute button

Children safety block

Double glazed door

One grid

Browning plate

## **External Dimensions**

- **W** 595 mm
- **D** 334 mm

## **RETRACTABLE CONTROLS AND** STYLING TO MATCH IN WITH AVAND OVENS

The front panel incorporates the new look handle, touch control clock & timer and gives you the choice of three auto cooking functions, and six microwave power levels. The interior cavity is finished in stainless steel a