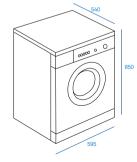

ne

Capacity super 7 kg 1200 RPM Silver color Energy class A+++ User interface Led Number of Programs 16 My Time function Anti-stain option East forward Rapid cycle 33 liters water consumption Self-cleaning cycle Water Balance+ Anti-odour cycle Dark fabric cycle 1980 watt heating energy

## EFFICIENT SOLUTIONS THAT MAKE YOUR LIFE EASIER.

For many years, Indesit has been welcomed into people's homes. Our efficient products and solutions have made life easier for our consumers, by reading and understanding their needs. That's why our household appliances are able to bring comfort and convenience to your daily life for a long time to come. We believe in a modern technology that is able to read consumer's needs, as well as offer efficient solutions for savings of energy, time and resources.



## **External Dimensions**

- 📀 850 mm
- ⇒ 595 mm
- 🧧 540 mm