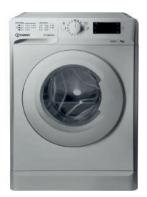

## **OMTWE 71252 S EU**

## Front Loaded Washing Machine

Capacity super 7 kg 1200 RPM Silver color Energy class A+++ User interface Led Number of Programs 16 My Time function Anti-stain option East forward Rapid cycle 33 liters water consumption Self-cleaning cycle Water Balance+ Anti-odour cycle Dark fabric cycle 1980 watt heating energy