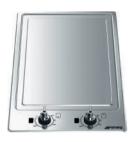

## Classica Aesthetic PGF30T-1

## Teppanyaki Hob 30 cm

Type: Teppanyaki Built-in type: Ultra-low profile Power supply: Electric Colour: Stainless steel Finishing: Satin Total no. of cook zones: 2 No. of induction cook zones: 2 Power levels: 9 Type of steel: Brushed No. of controls: 2 Serigraphy colour: Black 1st zone position: Front-centre 2nd zone position: Rear-centre 1st zone type: Teppanyaki 2nd zone type: Teppanyaki 1st zone power: 1.40 kW 2nd zone power: 1.40 kW 1st zone booster power: 1.80 kW 2nd zone booster power: 1.80 kW