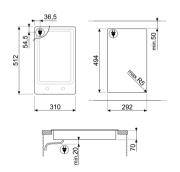

## Classica Aesthetic PGF30T-1





## Teppanyaki Hob 30 cm

Type: Teppanyaki Built-in type: Ultra-low profile Power supply: Electric Colour: Stainless steel Finishing: Satin Total no. of cook zones: 2 No. of induction cook zones: 2 Power levels: 9 Type of steel: Brushed No. of controls: 2 Serigraphy colour: Black 1st zone position: Front-centre 2nd zone position: Rear-centre 1st zone type: Teppanyaki 2nd zone type: Teppanyaki 1st zone power: 1.40 kW 2nd zone power: 1.40 kW 1st zone booster power: 1.80 kW 2nd zone booster power: 1.80 kW

## **External Dimensions**

- **●**H 510 mm
- **W** 300 mm
- **2** D 42 mm