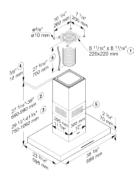

## Míele

## **PUR 98D**



## 90cm Island cooker hood with energy-efficient LED lighting and light-touch switches for easy use.

Convertible air guide Electronic controls 3 Power levels + 1 Booster level Easy-to-clean canopy interior A Energy efficiency class 4 x 3 W LED lights Dual-action blower Safety shut-off Air throughput in Level 1 (m<sup>3</sup>/h) 190 Air throughput in Level 2 (m<sup>3</sup>/h) 270 Air throughput in Level 3 (m<sup>3</sup>/h) 330 Air throughput in Booster level (m<sup>3</sup>/h) 650 Sound power in Level 1 (dB(A) re 1 pW) 57.00 Sound power in Level 2 (dB(A) re 1 pW) 62.00 Sound power in Level 3 (dB(A) re 1 pW) 66.00 Sound power in Booster level (dB(A) re 1 pW) 73.00



## **External Dimensions**

- OH 1060 mm
  OW 898 mm
- 🛿 D 598 mm