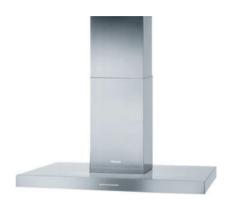

## 90cm Island cooker hood with energy-efficient LED lighting and light-touch switches for easy use.

Convertible air guide Electronic controls 3 Power levels + 1 Booster level Easy-to-clean canopy interior A Energy efficiency class 4 x 3 W LED lights Dual-action blower Safety shut-off Air throughput in Level 1 (m<sup>3</sup>/h) 190 Air throughput in Level 2 (m<sup>3</sup>/h) 270 Air throughput in Level 3 (m<sup>3</sup>/h) 330 Air throughput in Booster level (m<sup>3</sup>/h) 650 Sound power in Level 1 (dB(A) re 1 pW) 57.00 Sound power in Level 2 (dB(A) re 1 pW) 62.00 Sound power in Level 3 (dB(A) re 1 pW) 66.00 Sound power in Booster level (dB(A) re 1 pW) 73.00

## **External Dimensions**

- OH 1060 mm
  OW 898 mm
- 🛿 D 598 mm