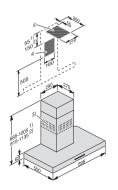

## Míele

## **PUR 98 W**





## 90cm Wall mounted rangehood with EasySwitchlight-touch switches for convenient operation and LED lighting.

Convertible air quide Electronic controls 3 Power levels + 1 Booster level Easy-to-clean canopy interior A Energy efficiency class 3 x 3 W LED lights Dual-action blower Safety shut-off Air throughput in Booster level (m³/h) 650 Air throughput in Level 1 (m<sup>3</sup>/h) 265 Air throughput in Level 2 (m<sup>3</sup>/h) 320 Air throughput in Level 3 (m<sup>3</sup>/h) 395 Sound power in Level 1 (dB(A) re 1 pW) 47.00 Sound power in Level 2 (dB(A) re 1 pW) 52.00 Sound power in Level 3 (dB(A) re 1 pW) 56.00 Sound power in Booster level (dB(A) re 1 pW) 67.00

## **External Dimensions**

- **O**H 1135 mm
- **9** W 898 mm
- D 500 mm