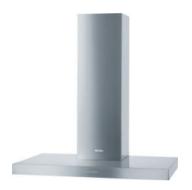

## **PUR 98 W**

## 90cm Wall mounted rangehood with EasySwitchlight-touch switches for convenient operation and LED lighting.

Convertible air quide Electronic controls 3 Power levels + 1 Booster level Easy-to-clean canopy interior A Energy efficiency class 3 x 3 W LED lights Dual-action blower Safety shut-off Air throughput in Booster level (m³/h) 650 Air throughput in Level 1 (m<sup>3</sup>/h) 265 Air throughput in Level 2 (m<sup>3</sup>/h) 320 Air throughput in Level 3 (m<sup>3</sup>/h) 395 Sound power in Level 1 (dB(A) re 1 pW) 47.00 Sound power in Level 2 (dB(A) re 1 pW) 52.00 Sound power in Level 3 (dB(A) re 1 pW) 56.00 Sound power in Booster level (dB(A) re 1 pW) 67.00