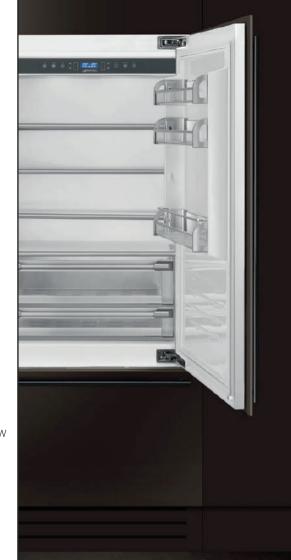

## Built-in refrigerator Bottom Mount

Category: Bottom Mount Cooling type: Fan assisted refrigerator, no-frost freezer Sistema Total No - Frost: Total MultiZone: Yes Water network connection: Yes Temperature alarm lamp: Yes Door open alarm: Yes Temperature Alarm: Acoustic and visual Type of temperature control: Electronic No. of compressors: 2 Type of compressor: Inverter Functions display: Holiday, Fast freezing, Fast cooling, MultiZone, Control lock, Temperature alarm, Cooling timer, Demo Mode, Sabbath Total net volume: 131 l Volumes of the frozen compartment(s): 131 | Volumes of the chill compartment(s): 425 I Airborne acoustical noise emissions: 41 dB(A) re 1pW