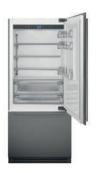

## Built-in refrigerator Bottom Mount

Category: Bottom Mount Cooling type: Fan assisted refrigerator, no-frost freezer Sistema Total No - Frost: Total MultiZone: Yes Water network connection: Yes Temperature alarm lamp: Yes Door open alarm: Yes Temperature Alarm: Acoustic and visual Type of temperature control: Electronic No. of compressors: 2 Type of compressor: Inverter Functions display: Holiday, Fast freezing, Fast cooling, MultiZone, Control lock, Temperature alarm, Cooling timer, Demo Mode, Sabbath Total net volume: 131 l Volumes of the frozen compartment(s): 131 | Volumes of the chill compartment(s): 425 I Airborne acoustical noise emissions: 41 dB(A) re 1pW