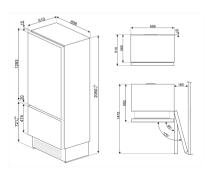

## Universale Aesthetic RI96RSI





## Built-in refrigerator Bottom Mount

Category: Bottom Mount Cooling type: Fan assisted refrigerator, no-frost freezer Sistema Total No - Frost: Total MultiZone: Yes Water network connection: Yes Temperature alarm lamp: Yes Door open alarm: Yes Temperature Alarm: Acoustic and visual Type of temperature control: Electronic No. of compressors: 2 Type of compressor: Inverter Functions display: Holiday, Fast freezing, Fast cooling, MultiZone, Control lock, Temperature alarm, Cooling timer, Demo Mode, Sabbath Total net volume: 131 l Volumes of the frozen compartment(s): 131 | Volumes of the chill compartment(s): 425 I Airborne acoustical noise emissions: 41 dB(A) re 1pW

## **External Dimensions**

- **O**H 2050 mm
- **9** W 899 mm
- **2** D 610 mm