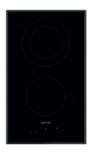

## Universale Aesthetic SE332EB

## Ceramic Hob

Glass Type: Ceramic Built-in type: Ultra-low profile Power supply: Electric Colour: Ceramic Black Total no. of cook zones: 2 Power levels: 9 Showroom Demo Option: Yes Control Lock / Child Safety: Yes Keep warm automatic function: Yes Quick start: Yes 1st zone position: Front-centre 2nd zone position: Rear-centre 1st zone type: Ceramic - Single 2nd zone type: Ceramic - Double 1st zone dimensions: Ø 14.8 cm 2nd zone dimensions: Ø 12.4 - Ø 18.4 cm 1st zone power: 1.20 kW 2nd zone power: 1.70 - 0.70 kW