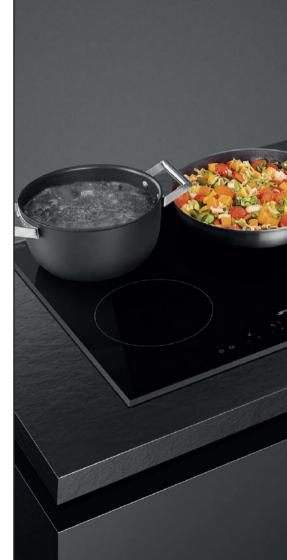

## Ceramic Hob

Glass Type: Ceramic Built-in type: Ultra-low profile Power supply: Electric Colour: Ceramic Black Total no. of cook zones: 2 Power levels: 9 Showroom Demo Option: Yes Control Lock / Child Safety: Yes Keep warm automatic function: Yes Quick start: Yes 1st zone position: Front-centre 2nd zone position: Rear-centre 1st zone type: Ceramic - Single 2nd zone type: Ceramic - Double 1st zone dimensions: Ø 14.8 cm 2nd zone dimensions: Ø 12.4 - Ø 18.4 cm 1st zone power: 1.20 kW 2nd zone power: 1.70 - 0.70 kW