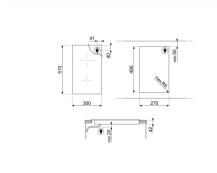

## Universale Aesthetic SE332EB





## Ceramic Hob

Glass Type: Ceramic Built-in type: Ultra-low profile Power supply: Electric Colour: Ceramic Black Total no. of cook zones: 2 Power levels: 9 Showroom Demo Option: Yes Control Lock / Child Safety: Yes Keep warm automatic function: Yes Quick start: Yes 1st zone position: Front-centre 2nd zone position: Rear-centre 1st zone type: Ceramic - Single 2nd zone type: Ceramic - Double 1st zone dimensions: Ø 14.8 cm 2nd zone dimensions: Ø 12.4 - Ø 18.4 cm 1st zone power: 1.20 kW 2nd zone power: 1.70 - 0.70 kW

## **External Dimensions**

- **O**H 510 mm
- W 300 mm
- **2** D 50 mm