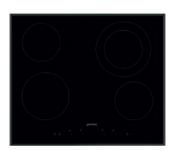

## Universale Aesthetic SE364ETB

## Ceramic Hob 60 cm

Glass Type: Ceramic Built-in type: Ultra-low profile Power supply: Electric Colour: Black Total no. of cook zones: 4 Power levels: 9 1st zone type: Ceramic - Single 2nd zone type: Ceramic - Single 3rd zone type: Ceramic - Double 4th zone tipe: Ceramic - Single 1st zone dimensions<sup>.</sup> Ø 18.4 cm 2nd zone dimensions: Ø 14.8 cm 3rd zone dimensions: Ø14.8 - Ø21.4 cm 4th zone dimensions: Ø 14.8 cm 1st zone power: 1.80 kW 2nd zone power: 1.20 kW 3rd zone power: 2.20 - 1.00 kW 4th zone power: 1.20 kW