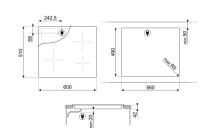

## Universale Aesthetic SE364ETB



## Ceramic Hob 60 cm

Glass Type: Ceramic Built-in type: Ultra-low profile Power supply: Electric Colour: Black Total no. of cook zones: 4 Power levels: 9 1st zone type: Ceramic - Single 2nd zone type: Ceramic - Single 3rd zone type: Ceramic - Double 4th zone tipe: Ceramic - Single 1st zone dimensions<sup>.</sup> Ø 18.4 cm 2nd zone dimensions: Ø 14.8 cm 3rd zone dimensions: Ø14.8 - Ø21.4 cm 4th zone dimensions: Ø 14.8 cm 1st zone power: 1.80 kW 2nd zone power: 1.20 kW 3rd zone power: 2.20 - 1.00 kW 4th zone power: 1.20 kW



## **External Dimensions**

- **●**H 510 mm
- W 600 mm
- **O** D 50 mm