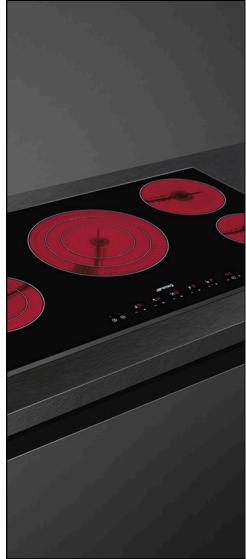

## Ceramic Hob 90 cm

Glass Type: Ceramic

Built-in type: Ultra-low profile

Power supply: Electric

Colour: Black Finishing: Glass

Total no. of cook zones: 5

No. of ceramic cook zones: 5

No. of cooking zones with booster: 5

Power levels: 9

1st zone type: Ceramic - Double 2nd zone type: Ceramic - Single 3rd zone type: Ceramic - Triple 4th zone tipe: Ceramic - Single

5th zone type: Ceramic - Single

1st zone dimensions: Ø 12.4 - Ø 18.0 cm

2nd zone dimensions: Ø 15.0 cm

3rd zone dimensions: Ø 15.0 - Ø 21.6 - Ø

29.0 cm

4th zone dimensions: Ø 20.0 cm 5th zone dimensions: Ø 15.0 cm