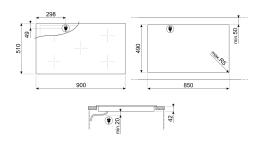

## Universale Aesthetic SE395ETB





## Ceramic Hob 90 cm

Glass Type: Ceramic

Built-in type: Ultra-low profile

Power supply: Electric

Colour: Black Finishing: Glass

Total no. of cook zones: 5

No. of ceramic cook zones: 5

No. of cooking zones with booster: 5

Power levels: 9

1st zone type: Ceramic - Double 2nd zone type: Ceramic - Single 3rd zone type: Ceramic - Triple 4th zone tipe: Ceramic - Single

5th zone type: Ceramic - Single

1st zone dimensions: Ø 12.4 - Ø 18.0 cm

2nd zone dimensions: Ø 15.0 cm

3rd zone dimensions: Ø 15.0 - Ø 21.6 - Ø

29.0 cm

4th zone dimensions: Ø 20.0 cm 5th zone dimensions: Ø 15.0 cm

## **External Dimensions**

- O H 510 mm
- **○** W 900 mm
- a D 50 mm