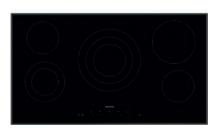

## Ceramic Hob 90 cm

Glass Type: Ceramic Built-in type: Ultra-low profile Power supply: Electric Colour: Black Finishing: Glass Total no. of cook zones: 5 No. of ceramic cook zones: 5 No. of cooking zones with booster: 5 Power levels: 9 1st zone type: Ceramic - Double 2nd zone type: Ceramic - Single 3rd zone type: Ceramic - Triple 4th zone tipe: Ceramic - Single 5th zone type: Ceramic - Single 1st zone dimensions: Ø 12.4 - Ø 18.0 cm 2nd zone dimensions: Ø 15.0 cm 3rd zone dimensions: Ø 15.0 - Ø 21.6 - Ø 29.0 cm 4th zone dimensions: Ø 20.0 cm 5th zone dimensions: Ø 15.0 cm