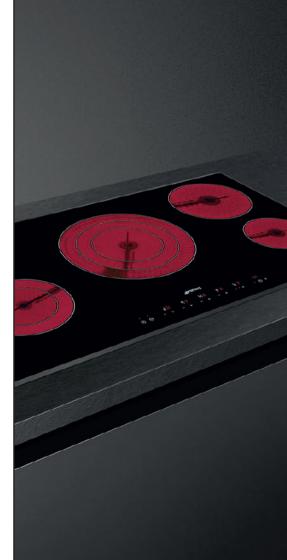

## Ceramic Hob 90 cm

Glass Type: Ceramic Built-in type: Ultra-low profile Power supply: Electric Colour: Black Finishing: Glass Total no. of cook zones: 5 No. of ceramic cook zones: 5 No. of cooking zones with booster: 5 Power levels: 9 1st zone type: Ceramic - Double 2nd zone type: Ceramic - Single 3rd zone type: Ceramic - Triple 4th zone tipe: Ceramic - Single 5th zone type: Ceramic - Single 1st zone dimensions: Ø 12.4 - Ø 18.0 cm 2nd zone dimensions: Ø 15.0 cm 3rd zone dimensions: Ø 15.0 - Ø 21.6 - Ø 29.0 cm 4th zone dimensions: Ø 20.0 cm 5th zone dimensions: Ø 15.0 cm