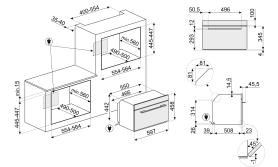

## Linea SF4101MN1



## Combi Microwave Oven Linea Aesthetics

Cooking Method: Microwave with grill Power supply: Electric No. of cooking functions: 4 Display name: CompactScreen Display technology: LCD Temperature control: Electronic Minimum Temperature: 50 °C Maximum temperature: 250 °C Cavity material: Easy clean enamel Microwave effective power: 1000 W

Door opening type: Standard opening Door: Temperate door Cooling system: Tangential Microwave screen protection: Yes Microwave stops when door is opened: Yes Heating suspended when door is opened: Yes Grill element - power: 1500 W Other options: Eco light, Quick start



## **External Dimensions**

- O H 450 mm
- O W 597 mm
- **⊘** D 548 mm