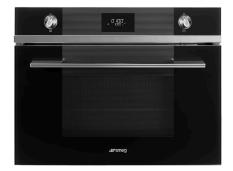

## Linea SF4101MN1

## Combi Microwave Oven Linea Aesthetics

Cooking Method: Microwave with grill Power supply: Electric No. of cooking functions: 4 Display name: CompactScreen Display technology: LCD Temperature control: Electronic Minimum Temperature: 50 °C Maximum temperature: 250 °C Cavity material: Easy clean enamel Microwave effective power: 1000 W

Door opening type: Standard opening Door: Temperate door Cooling system: Tangential Microwave screen protection: Yes Microwave stops when door is opened: Yes Heating suspended when door is opened: Yes Grill element - power: 1500 W Other options: Eco light, Quick start