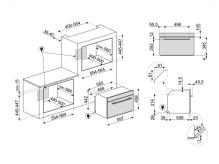

## Linea SF4101MN1





## Combi Microwave Oven Linea Aesthetics

Cooking Method: Microwave with grill Power supply: Electric No. of cooking functions: 4 Display name: CompactScreen Display technology: LCD Temperature control: Electronic Minimum Temperature: 50 °C Maximum temperature: 250 °C Cavity material: Easy clean enamel Microwave effective power: 1000 W Door opening type: Standard opening Door: Temperate door Cooling system: Tangential Microwave screen protection: Yes Microwave stops when door is opened: Yes Heating suspended when door is opened: Yes Grill element - power: 1500 W Other options: Eco light, Quick start

**External Dimensions** 

- •H 450 mm
- W 597 mm
- **D** 548 mm