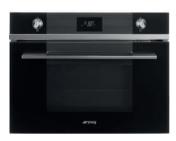

## Linea SF4101MN1

## Combi Microwave Oven Linea Aesthetics

Cooking Method: Microwave with grill Power supply: Electric No. of cooking functions: 4 Display name: CompactScreen Display technology: LCD Temperature control: Electronic Minimum Temperature: 50 °C Maximum temperature: 250 °C Cavity material: Easy clean enamel Microwave effective power: 1000 W Door opening type: Standard opening Door: Temperate door Cooling system: Tangential Microwave screen protection: Yes Microwave stops when door is opened: Yes Heating suspended when door is opened: Yes Grill element - power: 1500 W Other options: Eco light, Quick start