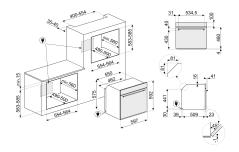

## •se•smeg

## Classica Aesthetic SF6300VX



## Thermo-ventilated Oven 60cm

Product Family: Oven Category: 60cm Cooking Method: Thermo-ventilated Power supply: Electric Cleaning system: Vapor Clean No. of cooking functions: 8 Display: Yes Control setting: Knobs & touch buttons No. of controls: 2 Time-setting options: Delay start and automatic end cooking Rapid pre-heating: Yes Energy efficiency class: A Net volume of the cavity: 70 l Display name: DigiScreen Minimum Temperature: 50 °C Maximum temperature: 250 °C Cavity material: Ever clean Enamel No. of shelves: 5





## External Dimensions • H 592 mm

♥ H 592 mm ♥ W 597 mm Ø D 548 mm

agesmeg