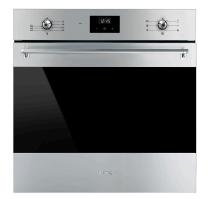

## Classica Aesthetic SF6300VX

## Thermo-ventilated Oven 60cm

Product Family: Oven Category: 60cm Cooking Method: Thermo-ventilated Power supply: Electric Cleaning system: Vapor Clean No. of cooking functions: 8 Display: Yes Control setting: Knobs & touch buttons No. of controls: 2 Time-setting options: Delay start and automatic end cooking Rapid pre-heating: Yes Energy efficiency class: A Net volume of the cavity: 70 l Display name: DigiScreen Minimum Temperature: 50 °C Maximum temperature: 250 °C Cavity material: Ever clean Enamel No. of shelves: 5