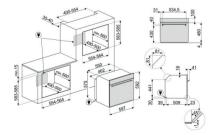

## Classica Aesthetic SF6300VX





## Thermo-ventilated Oven 60cm

Product Family: Oven Category: 60cm Cooking Method: Thermo-ventilated Power supply: Electric Cleaning system: Vapor Clean No. of cooking functions: 8 Display: Yes Control setting: Knobs & touch buttons No. of controls: 2 Time-setting options: Delay start and automatic end cooking Rapid pre-heating: Yes Energy efficiency class: A Net volume of the cavity: 701 Display name: DigiScreen Minimum Temperature: 50 °C Maximum temperature: 250 °C Cavity material: Ever clean Enamel No. of shelves: 5

## **External Dimensions**

- **●**H 592 mm
- W 597 mm
- 🛛 D 548 mm