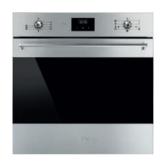

## Classica Aesthetic SF6300VX

## Thermo-ventilated Oven 60cm

Product Family: Oven Category: 60cm Cooking Method: Thermo-ventilated Power supply: Electric Cleaning system: Vapor Clean No. of cooking functions: 8 Display: Yes Control setting: Knobs & touch buttons No. of controls: 2 Time-setting options: Delay start and automatic end cooking Rapid pre-heating: Yes Energy efficiency class: A Net volume of the cavity: 701 Display name: DigiScreen Minimum Temperature: 50 °C Maximum temperature: 250 °C Cavity material: Ever clean Enamel No. of shelves: 5