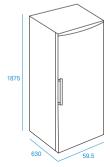

#### Dimensions

Height (cm): 187.5 Width (cm): 59.5 Depth (cm): 63.0

### **External Dimensions**

- 1875 mm
- 595 mm
- 2 630 mm