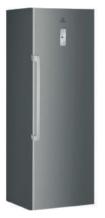

## SI8 1D XD

114 FCO

## Refrigerator

Energy efficiency class: A++

Energy consumption annual (kWh/annum): 114

Star Rating: Automatic

#### Structural features

Shelves for Bottles: Yes Total unit net capacity (I): 363 Refrigerator Net capacity (I): 363 Type of control: Electronic

Defrost process fridge section: Semi-automatic

Adjustable feet: Yes - front only

Colour: Optic Inox

FAN code: 8050147574164