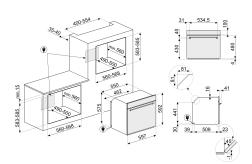

## Classica Aesthetic SO6302TX





## Traditional Galileo Oven Thermo-ventilated

Electric Oven

Cooking Method: Thermo-ventilated

Galileo platform: Traditional Cleaning system: Vapor Clean No. of cooking functions: 10

Control setting: Knobs & touch buttons

Time-setting options: Delay start and

automatic end cooking Rapid pre-heating: Yes

Controls Lock / Child Safety: Yes

Other options: Keep warm, Eco light, Tones,

Brightness

Energy efficiency class: A+
Net volume of the cavity: 68 l
Display technology: LCD EvoScreen
Minimum Temperature: 30 °C
Maximum temperature: 280 °C
Cavity material: Ever clean Enamel

No. of shelves: 5

## **External Dimensions**

- O H 592 mm
- **○** W 597 mm
- a D 548 mm