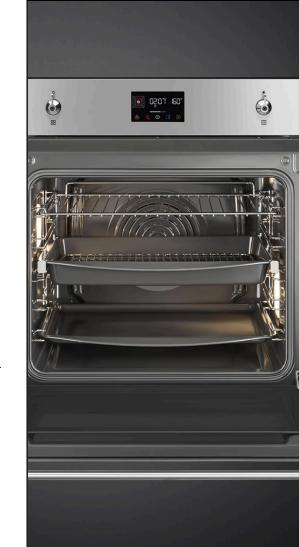

## Traditional Galileo Oven Thermo-ventilated

Electric Oven

Cooking Method: Thermo-ventilated

Galileo platform: Traditional Cleaning system: Vapor Clean No. of cooking functions: 10

Control setting: Knobs & touch buttons

Time-setting options: Delay start and

automatic end cooking Rapid pre-heating: Yes

Controls Lock / Child Safety: Yes

Other options: Keep warm, Eco light, Tones,

Brightness

Energy efficiency class: A+
Net volume of the cavity: 68 l
Display technology: LCD EvoScreen
Minimum Temperature: 30 °C
Maximum temperature: 280 °C
Cavity material: Ever clean Enamel

No. of shelves: 5