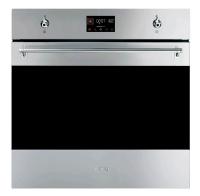

## Classica Aesthetic SO6302TX

## Traditional Galileo Oven Thermo-ventilated

Electric Oven

Cooking Method: Thermo-ventilated

Galileo platform: Traditional Cleaning system: Vapor Clean No. of cooking functions: 10

Control setting: Knobs & touch buttons

Time-setting options: Delay start and

automatic end cooking Rapid pre-heating: Yes

Controls Lock / Child Safety: Yes

Other options: Keep warm, Eco light, Tones,

Brightness

Energy efficiency class: A+
Net volume of the cavity: 68 l
Display technology: LCD EvoScreen
Minimum Temperature: 30 °C
Maximum temperature: 280 °C
Cavity material: Ever clean Enamel