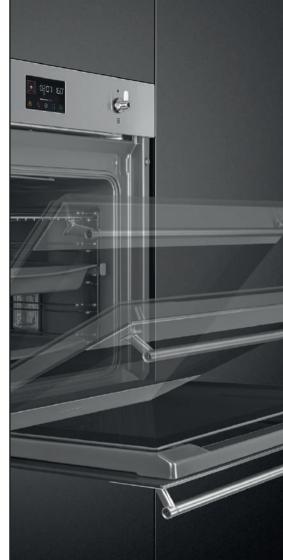

## Traditional Galileo Oven Thermo-ventilated

Electric Oven
Cooking Method: Thermo-ventilated
Galileo platform: Traditional
Cleaning system: Vapor Clean
No. of cooking functions: 10
Control setting: Knobs & touch buttons
Time-setting options: Delay start and automatic
end cooking
Rapid pre-heating: Yes

Controls Lock / Child Safety: Yes Other options: Keep warm, Eco light, Tones, Brightness

Net volume of the cavity: 68 I Display technology: LCD EvoScreen Minimum Temperature: 30 °C Maximum temperature: 280 °C Cavity material: Ever clean Enamel No. of shelves: 5