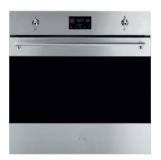

## Classica Aesthetic SO6302TX

## Traditional Galileo Oven Thermo-ventilated

Electric Oven
Cooking Method: Thermo-ventilated
Galileo platform: Traditional
Cleaning system: Vapor Clean
No. of cooking functions: 10
Control setting: Knobs & touch buttons
Time-setting options: Delay start and automatic
end cooking
Rapid pre-heating: Yes

Controls Lock / Child Safety: Yes Other options: Keep warm, Eco light, Tones, Brightness

Net volume of the cavity: 68 I Display technology: LCD EvoScreen Minimum Temperature: 30 °C Maximum temperature: 280 °C Cavity material: Ever clean Enamel No. of shelves: 5