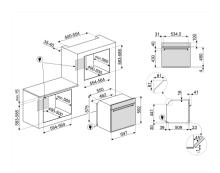

## Classica Aesthetic SO6302TX





## Traditional Galileo Oven Thermo-ventilated

Electric Oven
Cooking Method: Thermo-ventilated
Galileo platform: Traditional
Cleaning system: Vapor Clean
No. of cooking functions: 10
Control setting: Knobs & touch buttons
Time-setting options: Delay start and automatic
end cooking
Rapid pre-heating: Yes

Controls Lock / Child Safety: Yes Other options: Keep warm, Eco light, Tones, Brightness

Net volume of the cavity: 68 I Display technology: LCD EvoScreen Minimum Temperature: 30 °C Maximum temperature: 280 °C Cavity material: Ever clean Enamel No. of shelves: 5

Energy efficiency class: A+

## **External Dimensions**

- **1** H 592 mm
- **9** W 597 mm
- **2** D 548 mm