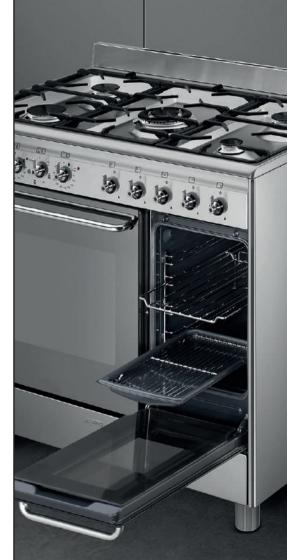

## Cooker with Gas Hob 90x60 cm

Colour: Stainless steel

Finishing: Satin

Aesthetics: Classica Design: Standard

Serie: Concerto

Material: Stainless steel

Door: With 2 horizontal strips

Command panel finish: Stainless steel

Hob colour: Stainless steel

Handle: Smeg Classic

Controls colour: Stainless steel

Upstand: Yes

Display: electronic 5 buttons

Type of pan stands: Cast Iron

Glass type: Stopsol

Handle Colour: Brushed stainless steel

Control knobs: Smeg Classic

No. of controls: 7

Feet: Stainless steel

Storage compartment: Door