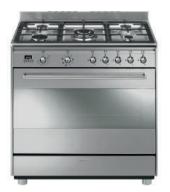

## Classica SSA91MAX9

## Cooker with Gas Hob 90x60 cm

Colour: Stainless steel

Finishing: Satin

Aesthetics: Classica Design: Standard

Serie: Concerto

Material: Stainless steel

Door: With 2 horizontal strips

Command panel finish: Stainless steel

Hob colour: Stainless steel

Handle: Smeg Classic

Controls colour: Stainless steel

Upstand: Yes

Display: electronic 5 buttons

Type of pan stands: Cast Iron

Glass type: Stopsol

Handle Colour: Brushed stainless steel

Control knobs: Smeg Classic

No. of controls: 7

Feet: Stainless steel

Storage compartment: Door