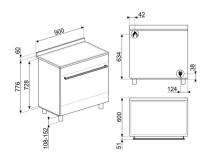

## Classica SSA91MAX9





## Cooker with Gas Hob 90x60 cm

Colour: Stainless steel

Finishing: Satin

Aesthetics: Classica Design: Standard

Serie: Concerto

Material: Stainless steel

Door: With 2 horizontal strips

Command panel finish: Stainless steel

Hob colour: Stainless steel

Handle: Smeg Classic

Controls colour: Stainless steel

Upstand: Yes

Display: electronic 5 buttons

Type of pan stands: Cast Iron

Glass type: Stopsol

Handle Colour: Brushed stainless steel

Control knobs: Smeg Classic

No. of controls: 7

Feet: Stainless steel

Storage compartment: Door

## **External Dimensions**

- **⊕** H 900 mm
- **9** W 900 mm
- **D** 600 mm