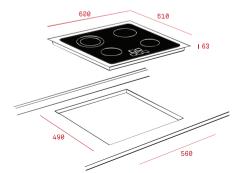

## **TB 6415**







## 60 cm vitroceramic hob

Touch control panel Bevelled glass (TR), stainless steel frame (TT) or frameless glass (TB) Burst of cooking function Security blocking Residual heat indicator 4 cooking zones: 1 high light (210 mm Ø)

1 high light (180 mm Ø)

2 high light (145 mm Ø)

Max. nominal power: 6300 W

## **External Dimensions**

0 H 510 mm

♠ W 600 mm

## **RESIDUAL HEAT INDICATORS WILL LET** YOU KNOW WHEN IT **HAS COOLED DOWN**

Residual heat indicators for each zone will let you know when the cooktop has cooled down and is safe to the touch. Cleaning the TB 600 cooktop is a breeze ensuring you spend more time enjoying your meal with family and friends. It is easy to install in most kitchens and has four cooking zones with the electronic touch controls right at your fingertips.