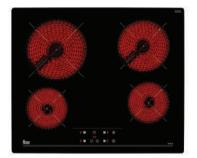

## 60 cm vitroceramic hob

Touch control panel Bevelled glass (TR), stainless steel frame (TT) or frameless glass (TB) Burst of cooking function Security blocking Residual heat indicator 4 cooking zones: 1 high light (210 mm Ø)

1 high light (180 mm Ø)

2 high light (145 mm Ø)

Max. nominal power: 6300 W