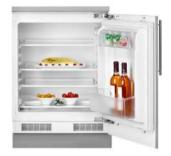

## Built-in fridge

Mechanical control panel Manual defrost Safety glass shelves Door on door installation Reversible door

Energy Class : A++ Climate Class : SN-T Noise level : 40 dBA

Total gross capacity: 130 liters Net capacity (fridge): 128 liters