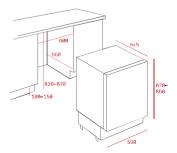

## **ARTICTKI3 145 D**







## Built-in fridge

Mechanical control panel Manual defrost Safety glass shelves Door on door installation Reversible door

Energy Class : A++ Climate Class : SN-T Noise level : 40 dBA

Total gross capacity: 130 liters Net capacity (fridge): 128 liters

Voltage: 230/50 Hz

## TEKA BUILT-UNDER REFRIGERATOR: TAKING ADVANTAGE OF REDUCE SPACE.

Teka built-under refrigerators are the number one option when the available space in your kitchen is limited, such as in small apartments. In this case, the reduced dimensions of the builtunder range are at hand to solve the problem. The Teka range offers different configurations as freezers, fridges or refrigerators to meet every possible need.



- **9** W 598 mm
- D 545 mm