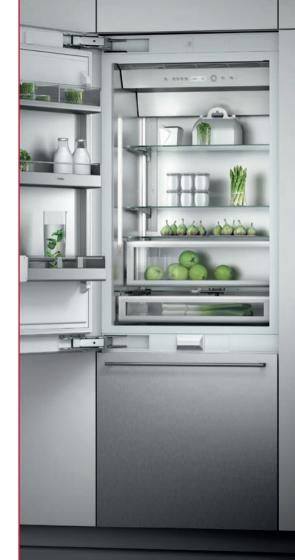

## Built-in No Frost Combi in 170 cm

Built-in bottom freezer refrigerator No Frost in freezer

Inverter motor

Manual adjustable thermostat

2 FreshBox drawers

5 safety glass shelves

Front adjustable feet

LED Illumination

Reversible doors

Climate class: SN/ST

Ice cubes tray included Cooling system: Defrost

Total gross capacity (litres): 285

Refrigerator compartment capacity (litres): 193

Freezer compartment capacity (litres): 78