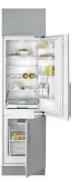

## Built-in No Frost Combi in 170 cm

Built-in bottom freezer refrigerator No Frost in freezer

Inverter motor

Manual adjustable thermostat

2 FreshBox drawers

5 safety glass shelves

Front adjustable feet

LED Illumination

Reversible doors

Climate class: SN/ST

Ice cubes tray included Cooling system: Defrost

Total gross capacity (litres): 285

Refrigerator compartment capacity (litres): 193

Freezer compartment capacity (litres): 78

Freezer classification: 4 Freezing capacity: 4

Annual Consumption (kWh/year): 225

Temperature Rise Time (h): 20

Climate class: SN/ST Noise level (dB): 35

Certificates: CB: CE: EMC: TUV: VDE