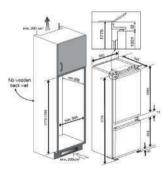

## **TKI4 325 EU**













## Built-in No Frost Combi in 170 cm

Built-in bottom freezer refrigerator No Frost in freezer

Inverter motor

Manual adjustable thermostat

2 FreshBox drawers

5 safety glass shelves

Front adjustable feet

LED Illumination

Reversible doors

Climate class: SN/ST

Ice cubes tray included Cooling system: Defrost

Total gross capacity (litres): 285

Refrigerator compartment capacity (litres): 193

Freezer compartment capacity (litres): 78

Freezer classification: 4 Freezing capacity: 4

Annual Consumption (kWh/year): 225

Temperature Rise Time (h): 20

Climate class: SN/ST Noise level (dB): 35

Certificates: CB: CE: EMC: TUV: VDE

## **External Dimensions**

- **1** H 1775 mm
- **W** 540 mm
- **a** D 545 mm