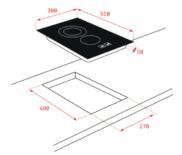

## **TOTAL TZC 32320**









## Modular vitroceramic hob

Touch Control

2 cooking zones:

- -1 high light Ø 120/180 mm
- -1 high light Ø 145 mm Keep warm function

Maximum nominal power: 2.900 W

## **External Dimensions**

**⊙**H 510 mm

**3** W 300 mm

## VarioPro SERIES REINVENT YOUR KITCHEN

\_

With the VarioPro Series you can choose a setting according to your needs. The collection has different elements, which can be combined and use to create a unique kitchen. You can choose between induction hobs, gas, integrated extractor hood, Teppanyaki, or Wok so you don't have to give up any type of cooking you like.