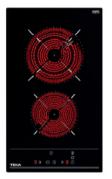

## **TOTAL TZC 32320**

## Modular vitroceramic hob

Touch Control

2 cooking zones:

- -1 high light Ø 120/180 mm
- -1 high light Ø 145 mm Keep warm function

Maximum nominal power: 2.900 W