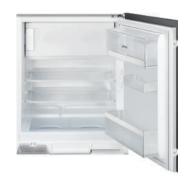

## Built-in refrigerator Under counter

Type of temperature control: Electro-mechanical No. of compressors: 1

Type of compressor: Standard

Annual energy consumption: 184 kWh/a

 ${\it Energy\,efficiency\,class:}\, F$ 

Total net volume: 106 l

Volumes of the frozen compartment(s): 16 I

Volumes of the chill compartment(s): 90 I

Airborne acoustical noise emission class: C

Temperature Rise Time: 8.70 h

Climate class: N, ST

EEI: 125%

Airborne acoustical noise emissions: 40 dB(A) re 1pW

No. of adjustable shelves: 2

Number of fruit and vegetables drawers: 1

Type of crisper/vegetable drawers cover: Plastic Internal light in fridge: Yes

Type of internal light (fridge): LED