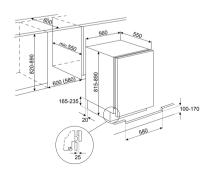

## Universale Aesthetic U4C082F





## Built-in refrigerator Under counter

Type of temperature control: Electro-mechanical No. of compressors: 1

Type of compressor: Standard

Annual energy consumption: 184 kWh/a

 ${\it Energy\,efficiency\,class:}\, F$ 

Total net volume: 106 l

Volumes of the frozen compartment(s): 16 I

Volumes of the chill compartment(s): 90 I

Airborne acoustical noise emission class: C

Temperature Rise Time: 8.70 h

Climate class: N, ST

EEI: 125%

Airborne acoustical noise emissions: 40 dB(A) re 1pW

No. of adjustable shelves: 2

Number of fruit and vegetables drawers: 1

Type of crisper/vegetable drawers cover: Plastic Internal light in fridge: Yes

Type of internal light (fridge): LED

## **External Dimensions**

- **1** H 819 mm
- **9** W 560 mm
- **D** 547 mm