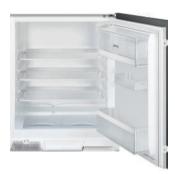

## Built-in refrigerator Under counter

No. of adjustable shelves: 3 Number of fruit and vegetables drawers: 1 Type of crisper/vegetable drawers cover: Standard Type of adjustable shelves: Glass Crisper Cover: Yes Bottle shelf: Yes Type of crisper/vegetable drawers cover: Plastic Internal light in fridge: Yes Type of internal light (fridge): LED No. of door shelves with transparent cover: 1 Number of adjustable door shelves: 1 No. of bottle shelves: 1 Annual energy consumption: 115 kWh/a Energy efficiency class: F Total net volume: 127 l Volumes of the chill compartment(s): 1271 Airborne acoustical noise emission class: C Climate class: SN, N, ST, T Airborne acoustical noise emissions: 37 dB(A) re 1pW