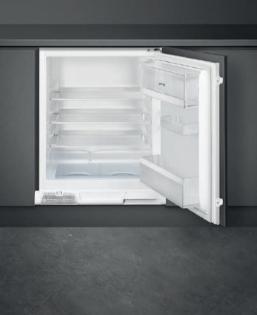

## Built-in refrigerator Under counter

No. of adjustable shelves: 3 Number of fruit and vegetables drawers: 1 Type of crisper/vegetable drawers cover: Standard Type of adjustable shelves: Glass Crisper Cover: Yes Bottle shelf: Yes Type of crisper/vegetable drawers cover: Plastic Internal light in fridge: Yes Type of internal light (fridge): LED No. of door shelves with transparent cover: 1 Number of adjustable door shelves: 1 No. of bottle shelves: 1 Annual energy consumption: 115 kWh/a Energy efficiency class: F Total net volume: 127 l Volumes of the chill compartment(s): 1271 Airborne acoustical noise emission class: C Climate class: SN, N, ST, T Airborne acoustical noise emissions: 37 dB(A) re 1pW