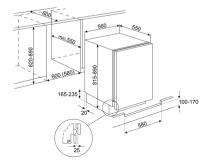

## Universale Aesthetic U4L080F





## Built-in refrigerator Under counter

No. of adjustable shelves: 3 Number of fruit and vegetables drawers: 1 Type of crisper/vegetable drawers cover: Standard Type of adjustable shelves: Glass Crisper Cover: Yes Bottle shelf: Yes Type of crisper/vegetable drawers cover: Plastic Internal light in fridge: Yes Type of internal light (fridge): LED No. of door shelves with transparent cover: 1 Number of adjustable door shelves: 1 No. of bottle shelves: 1 Annual energy consumption: 115 kWh/a Energy efficiency class: F Total net volume: 127 l Volumes of the chill compartment(s): 1271 Airborne acoustical noise emission class: C Climate class: SN, N, ST, T Airborne acoustical noise emissions: 37 dB(A) re 1pW

## **External Dimensions**

- **●**H 819 mm
- W 560 mm
- **D** 547 mm