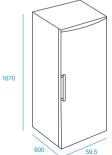

## UI6 F1T S

















## **Upbright Freezer**

Energy efficiency class: A+

Annual energy consumption (kWh/annum): 287

No frost

Star Ratina: 4

Storage Period in Event of Power Failure (h): 24

Temperature rise time (h): 24

Noise level (dBA): 41

Freezer Net capacity (I): 222

Freezing capacity (kg/24h): 20

Total unit net capacity (I): 222

Temperature adjustable

Type of control: Electronic

Number of drawers/baskets: 4

Number of freezing flaps: 2

Adjustable feet: Yes - front only

## **INCREASE ENERGY EFFICIENCY** WITH BETTER PRESERVATION.

Indesit freezers quarantee the best performances with lower consumption thanks to their A+ energy efficiency rating. The efficiency improves even further thanks to the Fast Freezing button that ensures you the perfect freezing of foods with just one press. This but