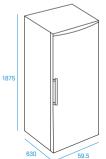

#### Dimensions

Height (cm): 187.5 Width (cm): 59.5 Depth (cm): 63.0

### **External Dimensions**

- 1875 mm
- 595 mm
- 2 630 mm