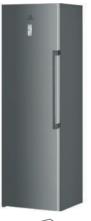

# UI8 F1D X

















## **Upbright Freezer**

Energy efficiency class: A++

Annual energy consumption (kWh/annum): 246

Star Ratina: 4

Storage Period in Event of Power Failure (h): 24

Temperature rise time (h): 16

Noise level (dBA): 41

#### Dimensions

Height (cm): 187.5 Width (cm): 59.5 Depth (cm): 63.0

#### Structural features

Freezer Net capacity (I): 260 Freezing capacity (kg/24h): 22.5 Total unit net capacity (I): 260 Temperature adjustable Type of control: Electronic Number of drawers/baskets: 5 Number of freezing flaps: 2 Adjustable feet: Yes - front only

Colour: Optic Inox

FAN code: 8050147574171

# **NO FROST** AND **BLACK OUT 2.0**

The No Frost system effectively prevents the formation of frost inside your freezer. This means you won't need to defrost the cavity and frozen foods won't ge