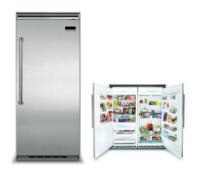

## **VCRB5303**

Viking 5 Series

## 30" All Refrigerator - VCRB5303

18.4 cu. ft. total

ProChill™ Temperature Management System Variable Speed DC Overdrive™ Compressor

Single compressor system

Odor Eliminator™ Evaporator

 ${\sf Maintenance-free\ Super\ Clog\ Resistant^{\sf TM}\ Condenser}$ 

Filter-free freshness

EXCLUSIVE Plasmacluster\* Ion Air Purifier

New Spillproof Plus™ Shelves

Seamless glass shelves

3/8" thick tempered glass shelves

LED lighting

Specialized refrigeration storage

Two adjustable Humidity Zone  $^{\mathsf{TM}}$  Drawers

Four deli drawers

New additional space

Two in-the-door dairy compartments
Patented adjustable aluminum door bins

Adjustable door stops – 90,110 and 120 degrees