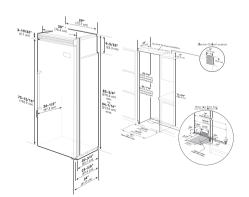

## **VCRB5303**

Viking 5 Series







## 30" All Refrigerator - VCRB5303

18.4 cu. ft. total

ProChill™ Temperature Management System Variable Speed DC Overdrive™ Compressor

Single compressor system

Odor Eliminator™ Evaporator

 ${\sf Maintenance-free\ Super\ Clog\ Resistant^{\sf TM}\ Condenser}$ 

Filter-free freshness

EXCLUSIVE Plasmacluster\* Ion Air Purifier

New Spillproof Plus™ Shelves

Seamless glass shelves

3/8" thick tempered glass shelves

LED lighting

Specialized refrigeration storage

Two adjustable Humidity Zone  $^{\mathsf{TM}}$  Drawers

Four deli drawers

New additional space

Two in-the-door dairy compartments
Patented adjustable aluminum door bins

Adjustable door stops – 90,110 and 120 degrees

## **External Dimensions**

- **O**H 2101 mm
- **♦** W 762 mm
- **D** 610 mm