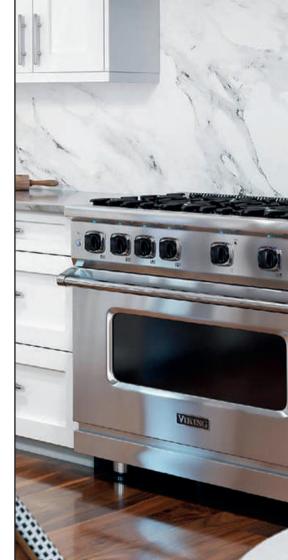

## 36" Gas Range - VGR536

VSH<sup>™</sup> (VariSimmer-to-high) Pro Sealed Burner TruPower Plus<sup>™</sup> 18,500 BTU burner front right Other burners equipped with 15,000 BTU's VariSimmer<sup>™</sup> setting for all burners All burners equipped with SureSpark<sup>™</sup> Ignition Automatic re-ignition

Combination of single 30,000 BTU U-shaped burner and infrared broiler with SureSpark™ GourmetGlo™ Infrared Broiler BlackChrome™ Metal Knobs ship standard SoftLit™ LED lights accent the control panel Exclusive GentleClose™ Door Larger window opening Extremely large convection oven Six functions - natural airflow bake, convection bake, infrared broil, convection infrared broil, convection dehydrate and convection defrost