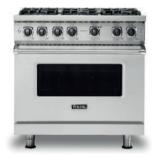

## VGR5366BSS Viking 5 Series

## 36" Gas Range - VGR536

VSH<sup>™</sup> (VariSimmer-to-high) Pro Sealed Burner TruPower Plus<sup>™</sup> 18,500 BTU burner front right Other burners equipped with 15,000 BTU's VariSimmer<sup>™</sup> setting for all burners All burners equipped with SureSpark<sup>™</sup> Ignition Automatic re-ignition

Combination of single 30,000 BTU U-shaped burner and infrared broiler with SureSpark™ GourmetGlo™ Infrared Broiler BlackChrome™ Metal Knobs ship standard SoftLit™ LED lights accent the control panel Exclusive GentleClose™ Door Larger window opening Extremely large convection oven Six functions - natural airflow bake, convection bake, infrared broil, convection infrared broil, convection dehydrate and convection defrost