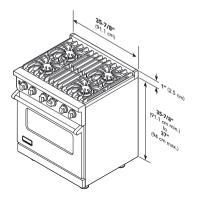

## VGR5366BSS Viking 5 Series







## 36" Gas Range - VGR536

VSH<sup>™</sup> (VariSimmer-to-high) Pro Sealed Burner TruPower Plus<sup>™</sup> 18,500 BTU burner front right Other burners equipped with 15,000 BTU's VariSimmer<sup>™</sup> setting for all burners All burners equipped with SureSpark<sup>™</sup> Ignition Automatic re-ignition

Combination of single 30,000 BTU U-shaped burner and infrared broiler with SureSpark™ GourmetGlo™ Infrared Broiler BlackChrome™ Metal Knobs ship standard SoftLit™ LED lights accent the control panel Exclusive GentleClose™ Door Larger window opening Extremely large convection oven Six functions - natural airflow bake, convection bake, infrared broil, convection infrared broil, convection dehydrate and convection defrost

**External Dimensions** 

- ❶H940mm
- W 911 mm
- D 720 mm